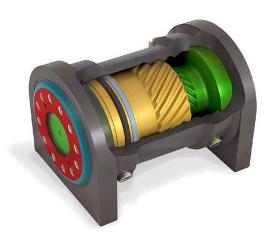

## **ROBUST & SIMPLE DESIGN**

The HKR-T has been proven to be the most reliable tilting quick coupler on the market today. The XtraTilt Power Actuator is self-lubricating and essentially maintenance free, so that you are able to concentrate on more important tasks. No exposed tilt cylinders mean never having to worry about damage or failure of critical components.

## XtraTilt Power Actuator