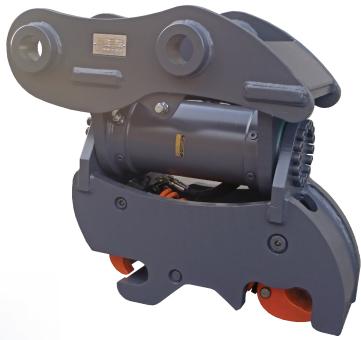

## **ROBUST & SIMPLE DESIGN**

The HKR-T has been proven to be the most reliable tilting quick coupler on the market today. The XtraTilt Power Actuator is self-lubricating and essentially maintenance free, so that you are able to concentrate on more important tasks. No exposed tilt cylinders mean never having to worry about damage or failure of critical components.

## XtraTilt Power Actuator