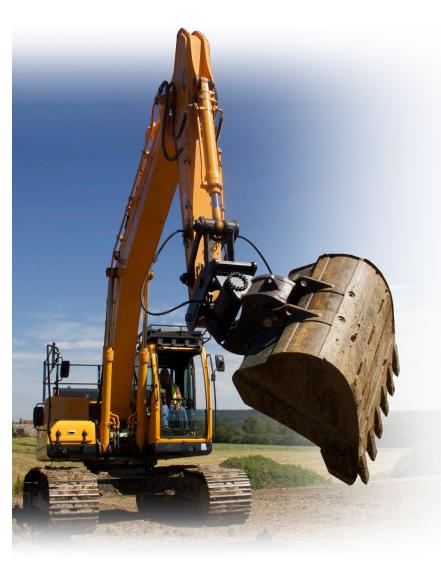

# Tilt your attachment instead of rotating your machine!

The safety, simplicity, and reliability of the HKR coupler has been combined with the XtraTilt Power Actuator that will transform the productivity of your excavator.

With a tilt angle of 180 degrees on all models, this groundbreaking product will increase the versatility of your attachments in multiple applications. The HKR-T coupler allows you to expand the working envelope of your machine and eliminates the need to level your tracks when doing fine grading work.